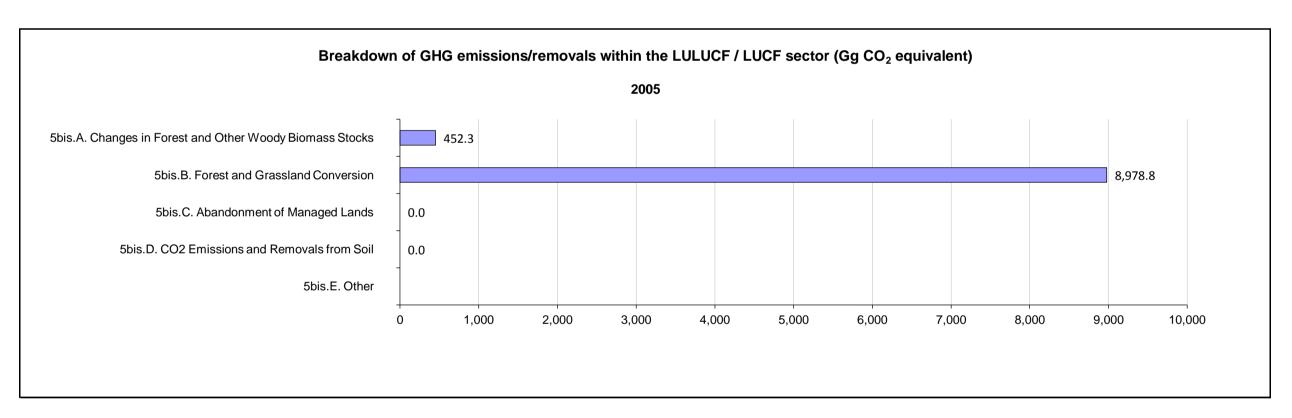

## **Emissions Summary for Afghanistan**

|                                                           | Emissions, in Gg CO <sub>2</sub> equivalent |   |
|-----------------------------------------------------------|---------------------------------------------|---|
|                                                           | 2005                                        |   |
| CO <sub>2</sub> emissions without LULUCF / LUCF           | 3,222.2                                     |   |
| CO <sub>2</sub> net emissions/removals by LULUCF / LUCF   | 9,341.1                                     |   |
| CO <sub>2</sub> net emissions/removals with LULUCF / LUCF | 12,563.3                                    | 3 |
| GHG emissions without LULUCF / LUCF                       | 19,328.0                                    | ) |
| GHG net emissions/removals by LULUCF / LUCF               | 9,431.1                                     |   |
| GHG net emissions/removals with LULUCF / LUCF             | 28,759.1                                    |   |