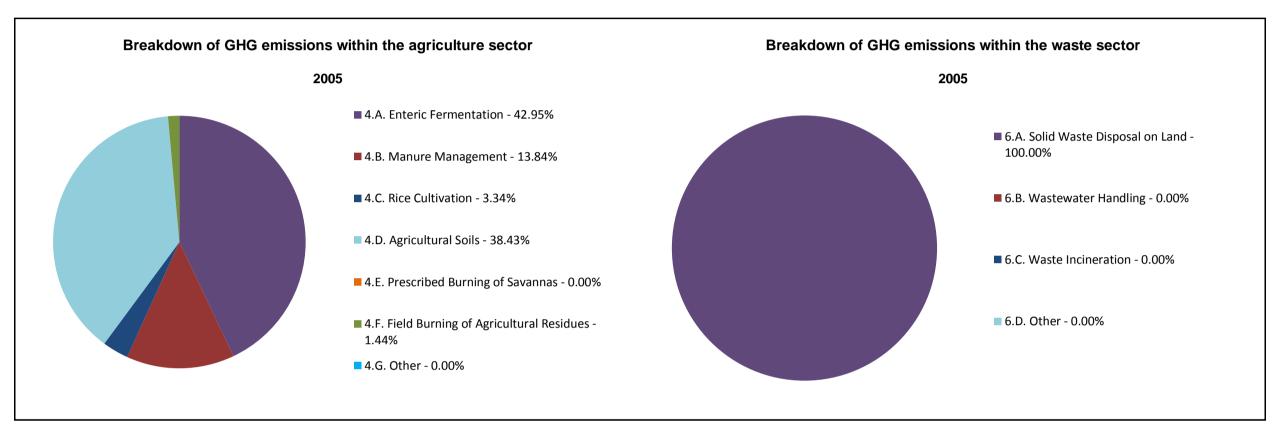

## **Emissions Summary for Afghanistan**

|                                                           | Emissions, in Gg CO <sub>2</sub> equivalent |   |
|-----------------------------------------------------------|---------------------------------------------|---|
|                                                           | 2005                                        |   |
| CO <sub>2</sub> emissions without LULUCF / LUCF           | 3,222.2                                     |   |
| CO <sub>2</sub> net emissions/removals by LULUCF / LUCF   | 9,341.1                                     |   |
| CO <sub>2</sub> net emissions/removals with LULUCF / LUCF | 12,563.3                                    | 3 |
| GHG emissions without LULUCF / LUCF                       | 19,328.0                                    | ) |
| GHG net emissions/removals by LULUCF / LUCF               | 9,431.1                                     |   |
| GHG net emissions/removals with LULUCF / LUCF             | 28,759.1                                    |   |