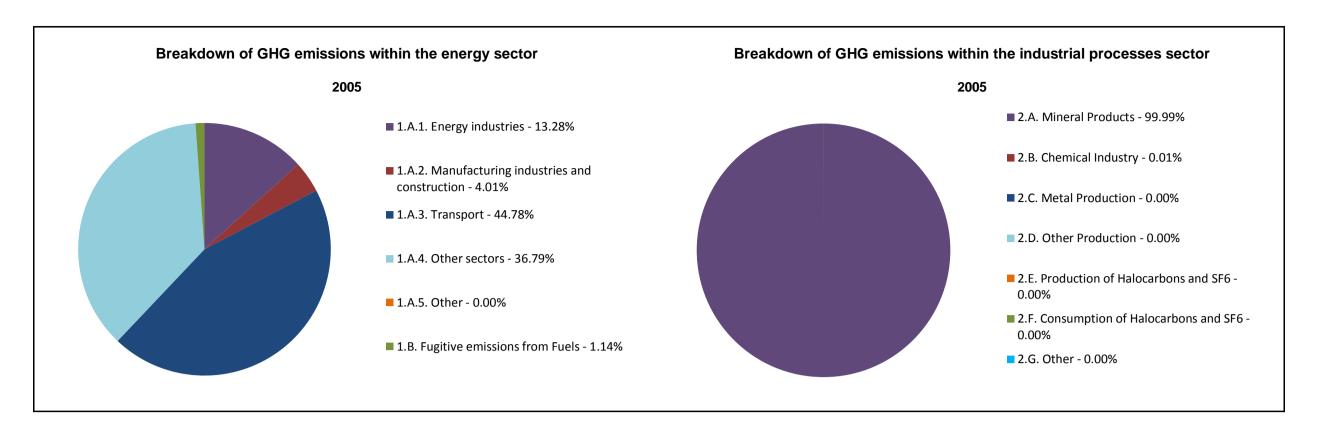

## **Emissions Summary for Afghanistan**

|                                                           | Emissions, in Gg CO <sub>2</sub> equivalent |   |
|-----------------------------------------------------------|---------------------------------------------|---|
|                                                           | 2005                                        |   |
| CO <sub>2</sub> emissions without LULUCF / LUCF           | 3,222.2                                     |   |
| CO <sub>2</sub> net emissions/removals by LULUCF / LUCF   | 9,341.1                                     |   |
| CO <sub>2</sub> net emissions/removals with LULUCF / LUCF | 12,563.3                                    | 3 |
| GHG emissions without LULUCF / LUCF                       | 19,328.0                                    | ) |
| GHG net emissions/removals by LULUCF / LUCF               | 9,431.1                                     |   |
| GHG net emissions/removals with LULUCF / LUCF             | 28,759.1                                    |   |