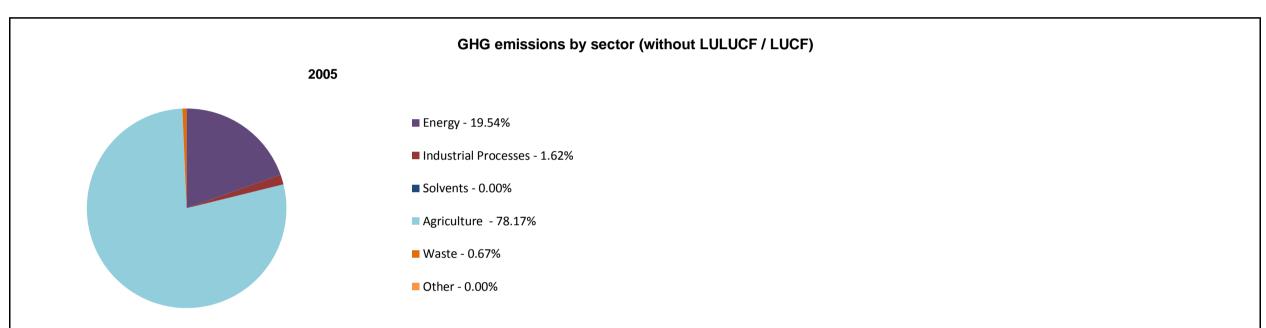

## **Emissions Summary for Afghanistan**

|                                                           | Emissions, in Gg CO <sub>2</sub> equivalent |   |
|-----------------------------------------------------------|---------------------------------------------|---|
|                                                           | 2005                                        |   |
| CO <sub>2</sub> emissions without LULUCF / LUCF           | 3,222.2                                     |   |
| CO <sub>2</sub> net emissions/removals by LULUCF / LUCF   | 9,341.1                                     |   |
| CO <sub>2</sub> net emissions/removals with LULUCF / LUCF | 12,563.3                                    | 3 |
| GHG emissions without LULUCF / LUCF                       | 19,328.0                                    | ) |
| GHG net emissions/removals by LULUCF / LUCF               | 9,431.1                                     |   |
| GHG net emissions/removals with LULUCF / LUCF             | 28,759.1                                    |   |