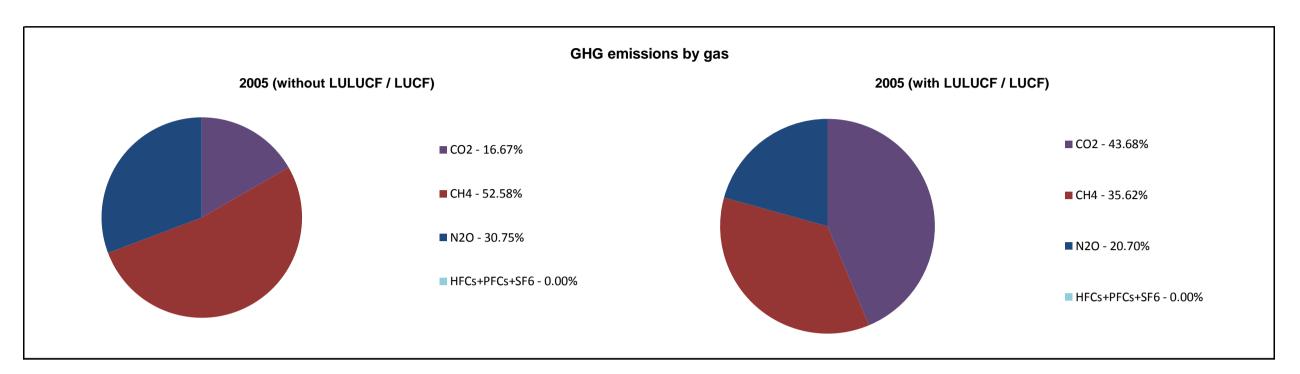

## **Emissions Summary for Afghanistan**

|                                                           | Emissions, in Gg CO <sub>2</sub> equivalent |   |
|-----------------------------------------------------------|---------------------------------------------|---|
|                                                           | 2005                                        |   |
| CO <sub>2</sub> emissions without LULUCF / LUCF           | 3,222.2                                     |   |
| CO <sub>2</sub> net emissions/removals by LULUCF / LUCF   | 9,341.1                                     |   |
| CO <sub>2</sub> net emissions/removals with LULUCF / LUCF | 12,563.3                                    | 3 |
| GHG emissions without LULUCF / LUCF                       | 19,328.0                                    | ) |
| GHG net emissions/removals by LULUCF / LUCF               | 9,431.1                                     |   |
| GHG net emissions/removals with LULUCF / LUCF             | 28,759.1                                    |   |