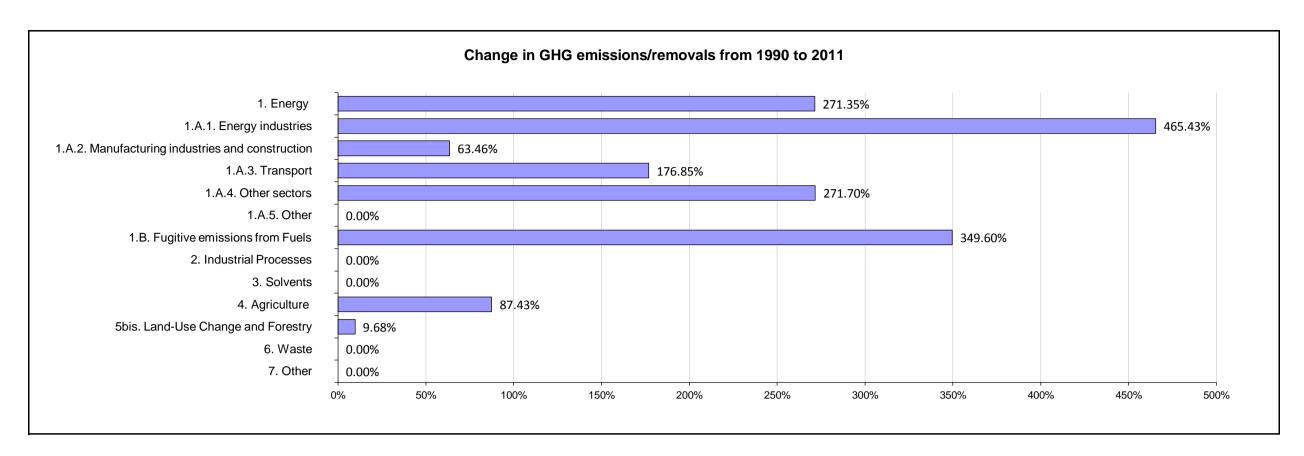

|                                                           |                   | Changes in emissions, in percent |                   |  |
|-----------------------------------------------------------|-------------------|----------------------------------|-------------------|--|
|                                                           | From 1990 to 2001 | From 2001 to 2011                | From 1990 to 2011 |  |
| CO <sub>2</sub> emissions without LULUCF / LUCF           | 180.23%           | 40.83%                           | 294.64%           |  |
| CO <sub>2</sub> net emissions/removals by LULUCF / LUCF   | -0.90%            | 10.67%                           | 9.68%             |  |
| CO <sub>2</sub> net emissions/removals with LULUCF / LUCF | -51.86%           | -38.71%                          | -70.49%           |  |
| GHG emissions without LULUCF / LUCF                       | 203.77%           | 40.18%                           | 325.83%           |  |
| GHG net emissions/removals by LULUCF / LUCF               | -0.90%            | 10.67%                           | 9.68%             |  |
| GHG net emissions/removals with LULUCF / LUCF             | -82.16%           | -189.89%                         | -116.04%          |  |