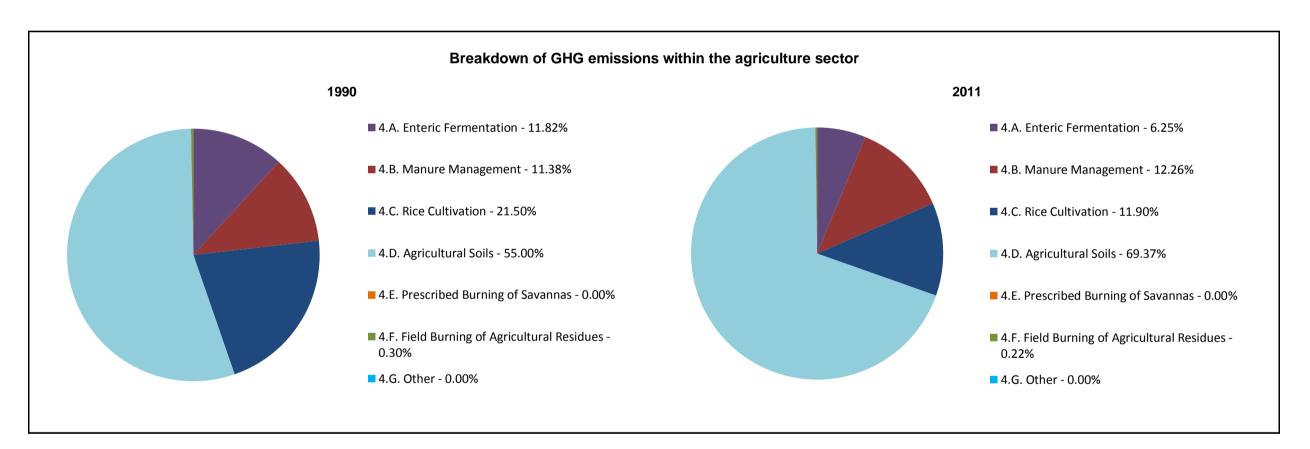

## **Emissions Summary for Malaysia**

|                                                           |            | Emissions, in Gg CO <sub>2</sub> equivalent |            |  |
|-----------------------------------------------------------|------------|---------------------------------------------|------------|--|
|                                                           | 1990       | 2001                                        | 2011       |  |
| CO <sub>2</sub> emissions without LULUCF / LUCF           | 52,140.6   | 146,115.8                                   | 205,768.0  |  |
| CO <sub>2</sub> net emissions/removals by LULUCF / LUCF   | -237,471.3 | -235,339.3                                  | -260,456.7 |  |
| CO <sub>2</sub> net emissions/removals with LULUCF / LUCF | -185,330.7 | -89,223.5                                   | -54,688.7  |  |
| GHG emissions without LULUCF / LUCF                       | 67,367.9   | 204,645.9                                   | 286,874.4  |  |
| GHG net emissions/removals by LULUCF / LUCF               | -237,471.3 | -235,339.3                                  | -260,456.7 |  |
| GHG net emissions/removals with LULUCF / LUCF             | -170,103.5 | -30,353.0                                   | 27,283.6   |  |

|                                                           |                   | Changes in emissions, in percent |                   |  |
|-----------------------------------------------------------|-------------------|----------------------------------|-------------------|--|
|                                                           | From 1990 to 2001 | From 2001 to 2011                | From 1990 to 2011 |  |
| CO <sub>2</sub> emissions without LULUCF / LUCF           | 180.23%           | 40.83%                           | 294.64%           |  |
| CO <sub>2</sub> net emissions/removals by LULUCF / LUCF   | -0.90%            | 10.67%                           | 9.68%             |  |
| CO <sub>2</sub> net emissions/removals with LULUCF / LUCF | -51.86%           | -38.71%                          | -70.49%           |  |
| GHG emissions without LULUCF / LUCF                       | 203.77%           | 40.18%                           | 325.83%           |  |
| GHG net emissions/removals by LULUCF / LUCF               | -0.90%            | 10.67%                           | 9.68%             |  |
| GHG net emissions/removals with LULUCF / LUCF             | -82.16%           | -189.89%                         | -116.04%          |  |

|                                                           | Avera             | Average annual growth rates, in percent per year |                   |  |
|-----------------------------------------------------------|-------------------|--------------------------------------------------|-------------------|--|
|                                                           | From 1990 to 2001 | From 2001 to 2011                                | From 1990 to 2011 |  |
| CO <sub>2</sub> emissions without LULUCF / LUCF           | 9.82%             | 3.48%                                            | 6.76%             |  |
| CO <sub>2</sub> net emissions/removals by LULUCF / LUCF   | -0.08%            | 1.02%                                            | 0.44%             |  |
| CO <sub>2</sub> net emissions/removals with LULUCF / LUCF | -6.43%            | -4.78%                                           | -5.65%            |  |
| GHG emissions without LULUCF / LUCF                       | 10.63%            | 3.44%                                            | 7.14%             |  |
| GHG net emissions/removals by LULUCF / LUCF               | -0.08%            | 1.02%                                            | 0.44%             |  |
| GHG net emissions/removals with LULUCF / LUCF             | -14.50%           | -                                                | -                 |  |