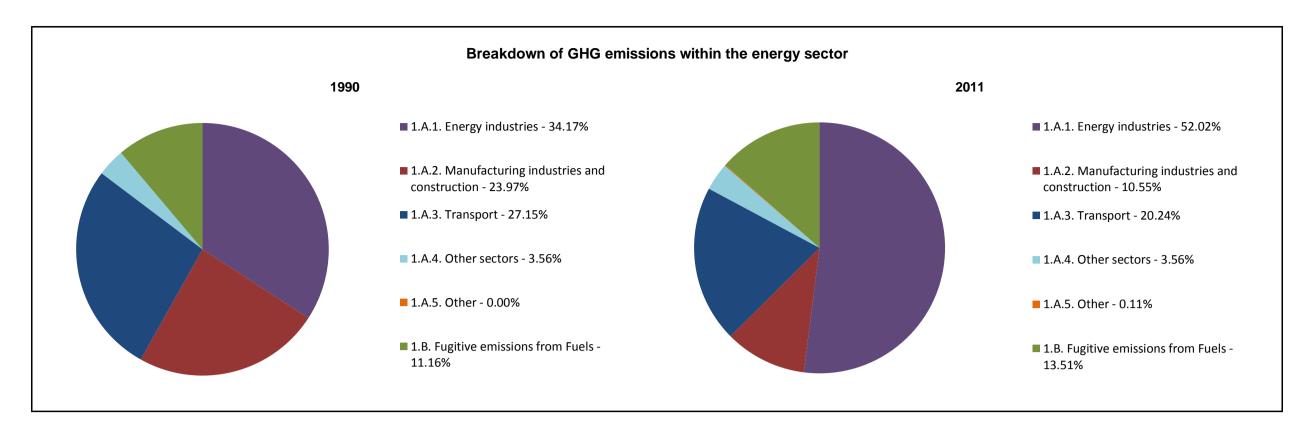

## **Emissions Summary for Malaysia**

|                                                           |            | Emissions, in Gg CO <sub>2</sub> equivalent |            |  |
|-----------------------------------------------------------|------------|---------------------------------------------|------------|--|
|                                                           | 1990       | 2001                                        | 2011       |  |
| CO <sub>2</sub> emissions without LULUCF / LUCF           | 52,140.6   | 146,115.8                                   | 205,768.0  |  |
| CO <sub>2</sub> net emissions/removals by LULUCF / LUCF   | -237,471.3 | -235,339.3                                  | -260,456.7 |  |
| CO <sub>2</sub> net emissions/removals with LULUCF / LUCF | -185,330.7 | -89,223.5                                   | -54,688.7  |  |
| GHG emissions without LULUCF / LUCF                       | 67,367.9   | 204,645.9                                   | 286,874.4  |  |
| GHG net emissions/removals by LULUCF / LUCF               | -237,471.3 | -235,339.3                                  | -260,456.7 |  |
| GHG net emissions/removals with LULUCF / LUCF             | -170,103.5 | -30,353.0                                   | 27,283.6   |  |

|                                                           |                   | Changes in emissions, in percent |                   |  |
|-----------------------------------------------------------|-------------------|----------------------------------|-------------------|--|
|                                                           | From 1990 to 2001 | From 2001 to 2011                | From 1990 to 2011 |  |
| CO <sub>2</sub> emissions without LULUCF / LUCF           | 180.23%           | 40.83%                           | 294.64%           |  |
| CO <sub>2</sub> net emissions/removals by LULUCF / LUCF   | -0.90%            | 10.67%                           | 9.68%             |  |
| CO <sub>2</sub> net emissions/removals with LULUCF / LUCF | -51.86%           | -38.71%                          | -70.49%           |  |
| GHG emissions without LULUCF / LUCF                       | 203.77%           | 40.18%                           | 325.83%           |  |
| GHG net emissions/removals by LULUCF / LUCF               | -0.90%            | 10.67%                           | 9.68%             |  |
| GHG net emissions/removals with LULUCF / LUCF             | -82.16%           | -189.89%                         | -116.04%          |  |

|                                                           | Avera             | Average annual growth rates, in percent per year |                   |  |
|-----------------------------------------------------------|-------------------|--------------------------------------------------|-------------------|--|
|                                                           | From 1990 to 2001 | From 2001 to 2011                                | From 1990 to 2011 |  |
| CO <sub>2</sub> emissions without LULUCF / LUCF           | 9.82%             | 3.48%                                            | 6.76%             |  |
| CO <sub>2</sub> net emissions/removals by LULUCF / LUCF   | -0.08%            | 1.02%                                            | 0.44%             |  |
| CO <sub>2</sub> net emissions/removals with LULUCF / LUCF | -6.43%            | -4.78%                                           | -5.65%            |  |
| GHG emissions without LULUCF / LUCF                       | 10.63%            | 3.44%                                            | 7.14%             |  |
| GHG net emissions/removals by LULUCF / LUCF               | -0.08%            | 1.02%                                            | 0.44%             |  |
| GHG net emissions/removals with LULUCF / LUCF             | -14.50%           | -                                                | -                 |  |