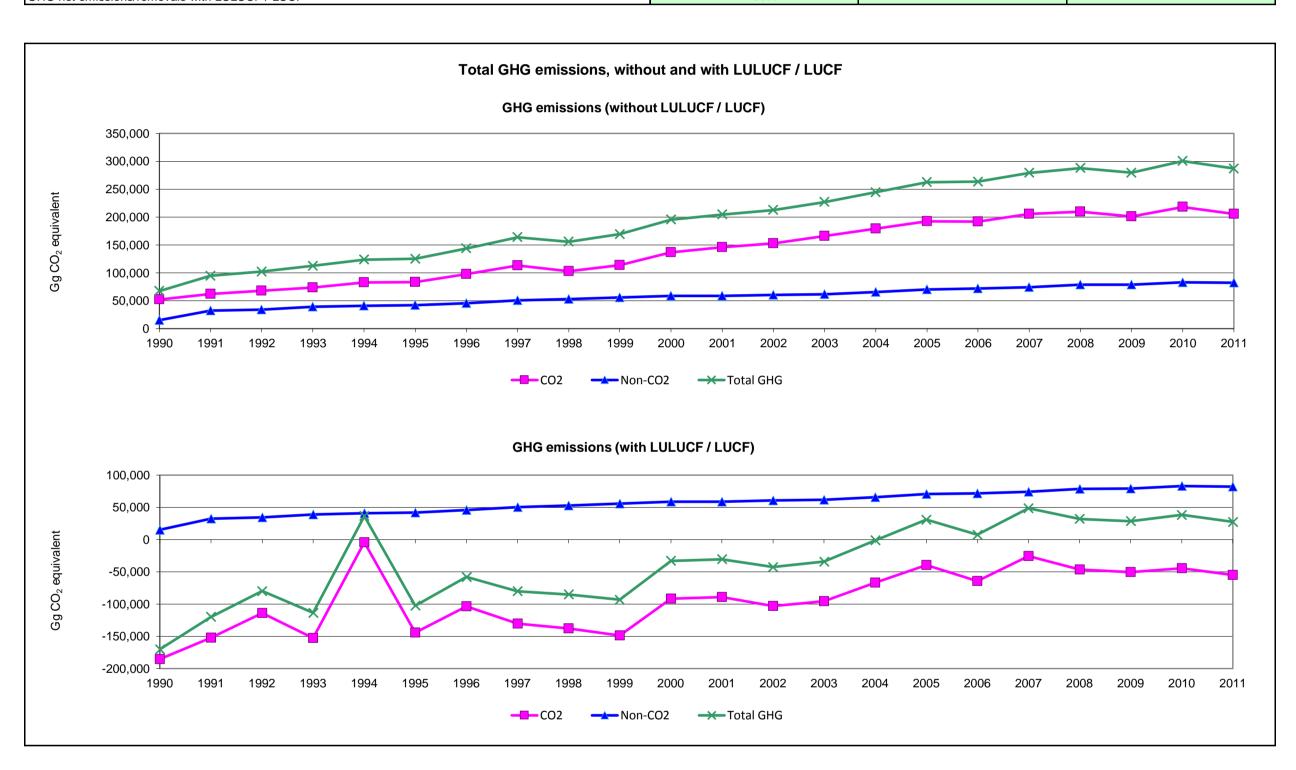

## **Emissions Summary for Malaysia**

|                                                           |            | Emissions, in Gg CO <sub>2</sub> equivalent |            |  |
|-----------------------------------------------------------|------------|---------------------------------------------|------------|--|
|                                                           | 1990       | 2001                                        | 2011       |  |
| CO <sub>2</sub> emissions without LULUCF / LUCF           | 52,140.6   | 146,115.8                                   | 205,768.0  |  |
| CO <sub>2</sub> net emissions/removals by LULUCF / LUCF   | -237,471.3 | -235,339.3                                  | -260,456.7 |  |
| CO <sub>2</sub> net emissions/removals with LULUCF / LUCF | -185,330.7 | -89,223.5                                   | -54,688.7  |  |
| GHG emissions without LULUCF / LUCF                       | 67,367.9   | 204,645.9                                   | 286,874.4  |  |
| GHG net emissions/removals by LULUCF / LUCF               | -237,471.3 | -235,339.3                                  | -260,456.7 |  |
| GHG net emissions/removals with LULUCF / LUCF             | -170,103.5 | -30,353.0                                   | 27,283.6   |  |

|                                                           |                   | Changes in emissions, in percent |                   |  |
|-----------------------------------------------------------|-------------------|----------------------------------|-------------------|--|
|                                                           | From 1990 to 2001 | From 2001 to 2011                | From 1990 to 2011 |  |
| CO <sub>2</sub> emissions without LULUCF / LUCF           | 180.23%           | 40.83%                           | 294.64%           |  |
| CO <sub>2</sub> net emissions/removals by LULUCF / LUCF   | -0.90%            | 10.67%                           | 9.68%             |  |
| CO <sub>2</sub> net emissions/removals with LULUCF / LUCF | -51.86%           | -38.71%                          | -70.49%           |  |
| GHG emissions without LULUCF / LUCF                       | 203.77%           | 40.18%                           | 325.83%           |  |
| GHG net emissions/removals by LULUCF / LUCF               | -0.90%            | 10.67%                           | 9.68%             |  |
| GHG net emissions/removals with LULUCF / LUCF             | -82.16%           | -189.89%                         | -116.04%          |  |

|                                                           | Avera             | Average annual growth rates, in percent per year |                   |  |
|-----------------------------------------------------------|-------------------|--------------------------------------------------|-------------------|--|
|                                                           | From 1990 to 2001 | From 2001 to 2011                                | From 1990 to 2011 |  |
| CO <sub>2</sub> emissions without LULUCF / LUCF           | 9.82%             | 3.48%                                            | 6.76%             |  |
| CO <sub>2</sub> net emissions/removals by LULUCF / LUCF   | -0.08%            | 1.02%                                            | 0.44%             |  |
| CO <sub>2</sub> net emissions/removals with LULUCF / LUCF | -6.43%            | -4.78%                                           | -5.65%            |  |
| GHG emissions without LULUCF / LUCF                       | 10.63%            | 3.44%                                            | 7.14%             |  |
| GHG net emissions/removals by LULUCF / LUCF               | -0.08%            | 1.02%                                            | 0.44%             |  |
| GHG net emissions/removals with LULUCF / LUCF             | -14.50%           | -                                                | -                 |  |