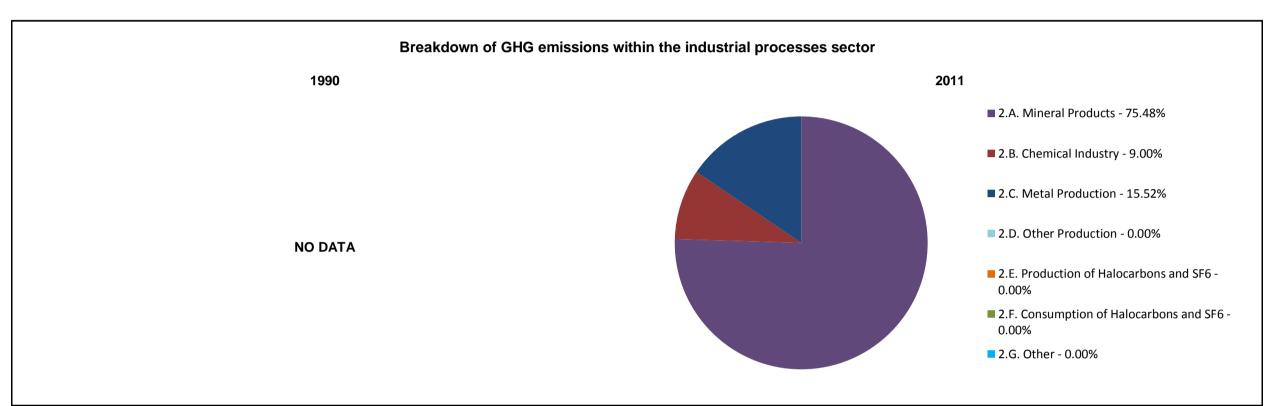

## **Emissions Summary for Malaysia**

|                                                           |            | Emissions, in Gg CO <sub>2</sub> equivalent |            |  |
|-----------------------------------------------------------|------------|---------------------------------------------|------------|--|
|                                                           | 1990       | 2001                                        | 2011       |  |
| CO <sub>2</sub> emissions without LULUCF / LUCF           | 52,140.6   | 146,115.8                                   | 205,768.0  |  |
| CO <sub>2</sub> net emissions/removals by LULUCF / LUCF   | -237,471.3 | -235,339.3                                  | -260,456.7 |  |
| CO <sub>2</sub> net emissions/removals with LULUCF / LUCF | -185,330.7 | -89,223.5                                   | -54,688.7  |  |
| GHG emissions without LULUCF / LUCF                       | 67,367.9   | 204,645.9                                   | 286,874.4  |  |
| GHG net emissions/removals by LULUCF / LUCF               | -237,471.3 | -235,339.3                                  | -260,456.7 |  |
| GHG net emissions/removals with LULUCF / LUCF             | -170,103.5 | -30,353.0                                   | 27,283.6   |  |

|                                                           |                   | Changes in emissions, in percent |                   |  |
|-----------------------------------------------------------|-------------------|----------------------------------|-------------------|--|
|                                                           | From 1990 to 2001 | From 2001 to 2011                | From 1990 to 2011 |  |
| CO <sub>2</sub> emissions without LULUCF / LUCF           | 180.23%           | 40.83%                           | 294.64%           |  |
| CO <sub>2</sub> net emissions/removals by LULUCF / LUCF   | -0.90%            | 10.67%                           | 9.68%             |  |
| CO <sub>2</sub> net emissions/removals with LULUCF / LUCF | -51.86%           | -38.71%                          | -70.49%           |  |
| GHG emissions without LULUCF / LUCF                       | 203.77%           | 40.18%                           | 325.83%           |  |
| GHG net emissions/removals by LULUCF / LUCF               | -0.90%            | 10.67%                           | 9.68%             |  |
| GHG net emissions/removals with LULUCF / LUCF             | -82.16%           | -189.89%                         | -116.04%          |  |

|                                                           | Avera             | Average annual growth rates, in percent per year |                   |  |
|-----------------------------------------------------------|-------------------|--------------------------------------------------|-------------------|--|
|                                                           | From 1990 to 2001 | From 2001 to 2011                                | From 1990 to 2011 |  |
| CO <sub>2</sub> emissions without LULUCF / LUCF           | 9.82%             | 3.48%                                            | 6.76%             |  |
| CO <sub>2</sub> net emissions/removals by LULUCF / LUCF   | -0.08%            | 1.02%                                            | 0.44%             |  |
| CO <sub>2</sub> net emissions/removals with LULUCF / LUCF | -6.43%            | -4.78%                                           | -5.65%            |  |
| GHG emissions without LULUCF / LUCF                       | 10.63%            | 3.44%                                            | 7.14%             |  |
| GHG net emissions/removals by LULUCF / LUCF               | -0.08%            | 1.02%                                            | 0.44%             |  |
| GHG net emissions/removals with LULUCF / LUCF             | -14.50%           | -                                                | -                 |  |