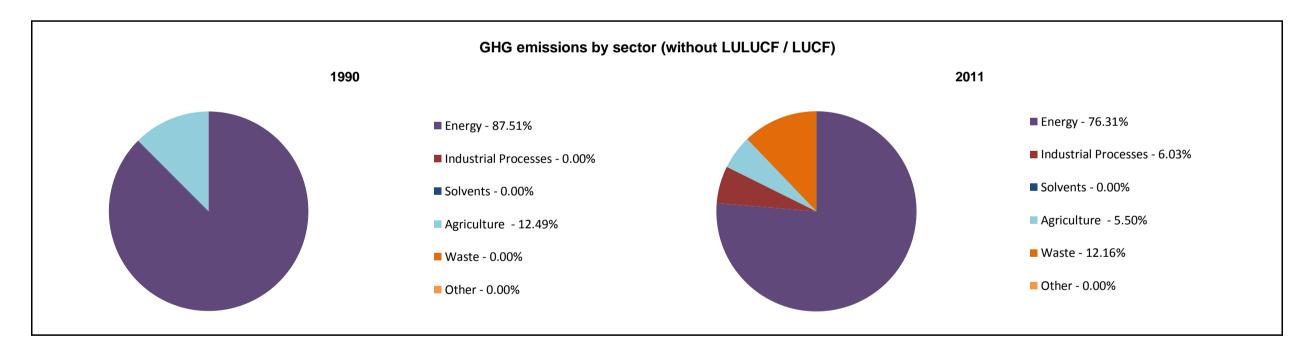

## **Emissions Summary for Malaysia**

|                                                           |            | Emissions, in Gg CO <sub>2</sub> equivalent |            |  |
|-----------------------------------------------------------|------------|---------------------------------------------|------------|--|
|                                                           | 1990       | 2001                                        | 2011       |  |
| CO <sub>2</sub> emissions without LULUCF / LUCF           | 52,140.6   | 146,115.8                                   | 205,768.0  |  |
| CO <sub>2</sub> net emissions/removals by LULUCF / LUCF   | -237,471.3 | -235,339.3                                  | -260,456.7 |  |
| CO <sub>2</sub> net emissions/removals with LULUCF / LUCF | -185,330.7 | -89,223.5                                   | -54,688.7  |  |
| GHG emissions without LULUCF / LUCF                       | 67,367.9   | 204,645.9                                   | 286,874.4  |  |
| GHG net emissions/removals by LULUCF / LUCF               | -237,471.3 | -235,339.3                                  | -260,456.7 |  |
| GHG net emissions/removals with LULUCF / LUCF             | -170,103.5 | -30,353.0                                   | 27,283.6   |  |