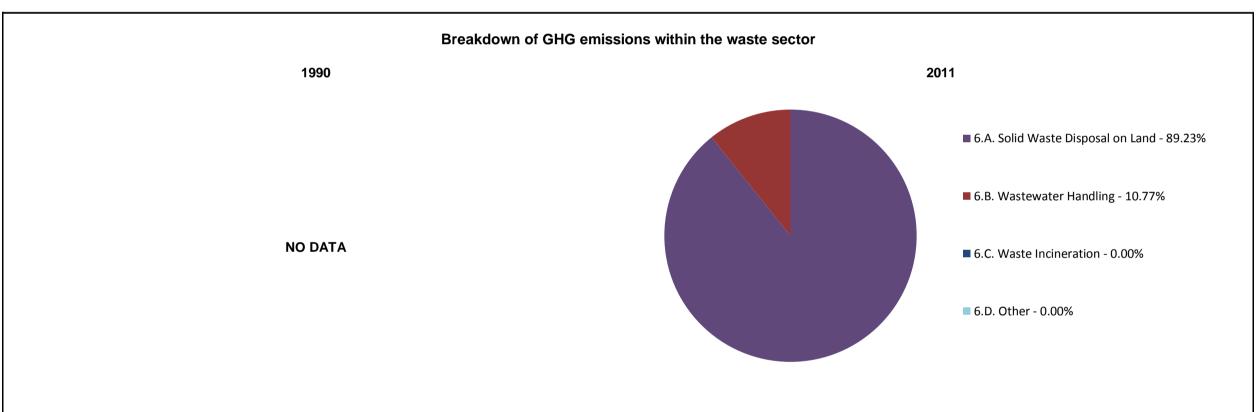

|
| CO <sub>2</sub> net emissions/removals by LULUCF / LUCF   | -0.08%            | 1.02%                                            | 0.44%             |  |
| CO <sub>2</sub> net emissions/removals with LULUCF / LUCF | -6.43%            | -4.78%                                           | -5.65%            |  |
| GHG emissions without LULUCF / LUCF                       | 10.63%            | 3.44%                                            | 7.14%             |  |
| GHG net emissions/removals by LULUCF / LUCF               | -0.08%            | 1.02%                                            | 0.44%             |  |
| GHG net emissions/removals with LULUCF / LUCF             | -14.50%           | -                                                | -                 |  |