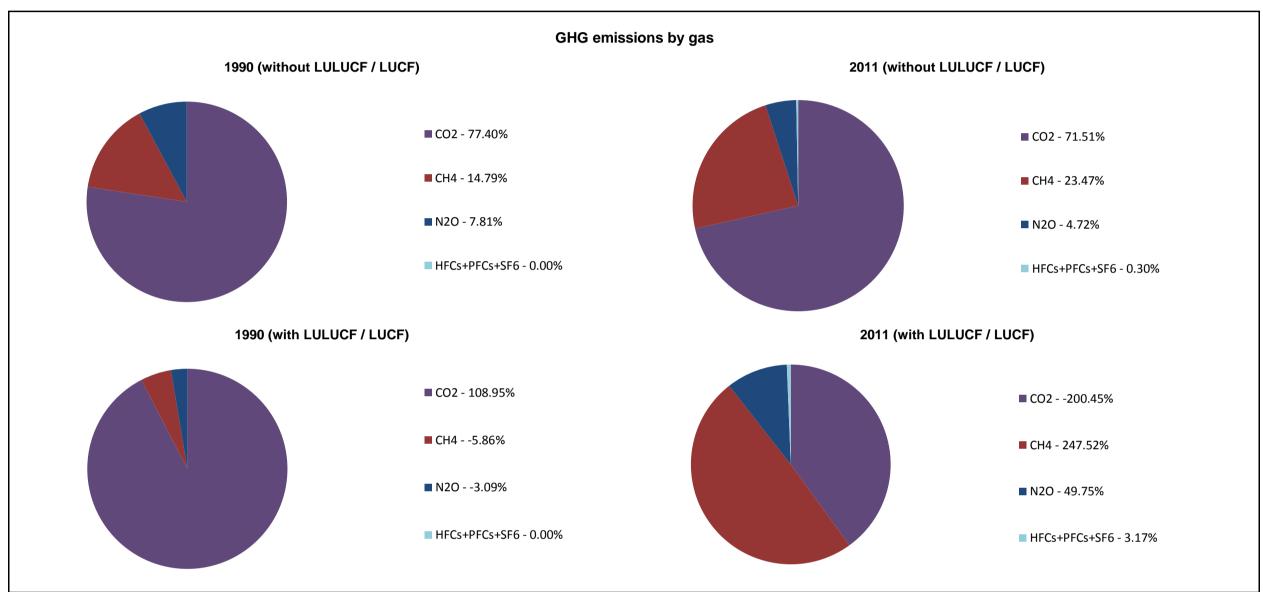

## **Emissions Summary for Malaysia**

|                                                           |            | Emissions, in Gg CO <sub>2</sub> equivalent |            |  |
|-----------------------------------------------------------|------------|---------------------------------------------|------------|--|
|                                                           | 1990       | 2001                                        | 2011       |  |
| CO <sub>2</sub> emissions without LULUCF / LUCF           | 52,140.6   | 146,115.8                                   | 205,768.0  |  |
| CO <sub>2</sub> net emissions/removals by LULUCF / LUCF   | -237,471.3 | -235,339.3                                  | -260,456.7 |  |
| CO <sub>2</sub> net emissions/removals with LULUCF / LUCF | -185,330.7 | -89,223.5                                   | -54,688.7  |  |
| GHG emissions without LULUCF / LUCF                       | 67,367.9   | 204,645.9                                   | 286,874.4  |  |
| GHG net emissions/removals by LULUCF / LUCF               | -237,471.3 | -235,339.3                                  | -260,456.7 |  |
| GHG net emissions/removals with LULUCF / LUCF             | -170,103.5 | -30,353.0                                   | 27,283.6   |  |