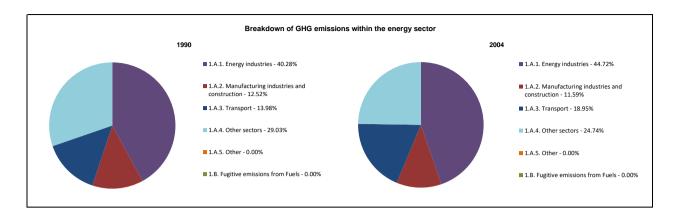

|  |
| CO <sub>2</sub> net emissions/removals by LULUCF / LUCF   | -0.62%            | -0.85%                                           | -0.74%            |  |
| CO2 net emissions/removals with LULUCF / LUCF             | -0.70%            | -0.87%                                           | -0.78%            |  |
| GHG emissions without LULUCF / LUCF                       | 1.70%             | 0.09%                                            | 0.89%             |  |
| GHG net emissions/removals by LULUCF / LUCF               | -0.63%            | -0.85%                                           | -0.74%            |  |
| GHG net emissions/removals with LULUCF / LUCF             | -0.74%            | -0.90%                                           | -0.82%            |  |