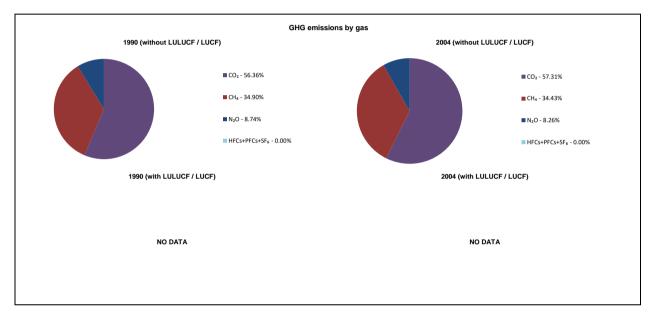

## **Emissions Summary for Guyana**

|                                                           |                   | Emissions, in Gg CO <sub>2</sub> equivalent      |                   |  |
|-----------------------------------------------------------|-------------------|--------------------------------------------------|-------------------|--|
|                                                           | 1990              | 1997                                             | 2004              |  |
| CO2 emissions without LULUCF / LUCF                       | 1,439.0           | 1,680.0                                          | 1,657.0           |  |
| CO2 net emissions/removals by LULUCF / LUCF               | -60,819.0         | -58,211.0                                        | -54,834.0         |  |
| CO <sub>2</sub> net emissions/removals with LULUCF / LUCF | -59,380.0         | -56,531.0                                        | -53,177.0         |  |
| GHG emissions without LULUCF / LUCF                       | 2,553.2           | 2,872.6                                          | 2,891.3           |  |
| GHG net emissions/removals by LULUCF / LUCF               | -60,656.5         | -58,048.5                                        | -54,671.5         |  |
| GHG net emissions/removals with LULUCF / LUCF             | -58,103.3         | -55,175.9                                        | -51,780.2         |  |
|                                                           |                   | Changes in emissions, in percent                 |                   |  |
|                                                           | From 1990 to 1997 | From 1997 to 2004                                | From 1990 to 2004 |  |
| CO2 emissions without LULUCF / LUCF                       | 16.75%            | -1.37%                                           | 15.15%            |  |
| CO <sub>2</sub> net emissions/removals by LULUCF / LUCF   | -4.29%            | -5.80%                                           | -9.84%            |  |
| CO2 net emissions/removals with LULUCF / LUCF             | -4.80%            | -5.93%                                           | -10.45%           |  |
| GHG emissions without LULUCF / LUCF                       | 12.51%            | 0.65%                                            | 13.24%            |  |
| GHG net emissions/removals by LULUCF / LUCF               | -4.30%            | -5.82%                                           | -9.87%            |  |
| GHG net emissions/removals with LULUCF / LUCF             | -5.04%            | -6.15%                                           | -10.88%           |  |
|                                                           | Avera             | Average annual growth rates, in percent per year |                   |  |
|                                                           | From 1990 to 1997 | From 1997 to 2004                                | From 1990 to 2004 |  |
| CO2 emissions without LULUCF / LUCF                       | 2.24%             | -0.20%                                           | 1.01%             |  |
| CO <sub>2</sub> net emissions/removals by LULUCF / LUCF   | -0.62%            | -0.85%                                           | -0.74%            |  |
| CO2 net emissions/removals with LULUCF / LUCF             | -0.70%            | -0.87%                                           | -0.78%            |  |
| GHG emissions without LULUCF / LUCF                       | 1.70%             | 0.09%                                            | 0.89%             |  |
| GHG net emissions/removals by LULUCF / LUCF               | -0.63%            | -0.85%                                           | -0.74%            |  |
| GHG net emissions/removals with LULUCF / LUCF             | -0.74%            | -0.90%                                           | -0.82%            |  |