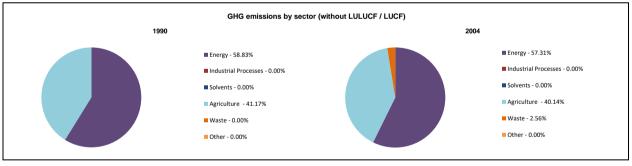

## **Emissions Summary for Guyana**

|                                                           |                   | Emissions, in Gg CO <sub>2</sub> equivalent      |                   |  |
|-----------------------------------------------------------|-------------------|--------------------------------------------------|-------------------|--|
|                                                           | 1990              | 1997                                             | 2004              |  |
| CO2 emissions without LULUCF / LUCF                       | 1,439.0           | 1,680.0                                          | 1,657.0           |  |
| CO2 net emissions/removals by LULUCF / LUCF               | -60,819.0         | -58,211.0                                        | -54,834.0         |  |
| CO <sub>2</sub> net emissions/removals with LULUCF / LUCF | -59,380.0         | -56,531.0                                        | -53,177.0         |  |
| GHG emissions without LULUCF / LUCF                       | 2,553.2           | 2,872.6                                          | 2,891.3           |  |
| GHG net emissions/removals by LULUCF / LUCF               | -60,656.5         | -58,048.5                                        | -54,671.5         |  |
| GHG net emissions/removals with LULUCF / LUCF             | -58,103.3         | -55,175.9                                        | -51,780.2         |  |
|                                                           |                   | Changes in emissions, in percent                 |                   |  |
|                                                           | From 1990 to 1997 | From 1997 to 2004                                | From 1990 to 2004 |  |
| CO2 emissions without LULUCF / LUCF                       | 16.75%            | -1.37%                                           | 15.15%            |  |
| CO <sub>2</sub> net emissions/removals by LULUCF / LUCF   | -4.29%            | -5.80%                                           | -9.84%            |  |
| CO2 net emissions/removals with LULUCF / LUCF             | -4.80%            | -5.93%                                           | -10.45%           |  |
| GHG emissions without LULUCF / LUCF                       | 12.51%            | 0.65%                                            | 13.24%            |  |
| GHG net emissions/removals by LULUCF / LUCF               | -4.30%            | -5.82%                                           | -9.87%            |  |
| GHG net emissions/removals with LULUCF / LUCF             | -5.04%            | -6.15%                                           | -10.88%           |  |
|                                                           | Avera             | Average annual growth rates, in percent per year |                   |  |
|                                                           | From 1990 to 1997 | From 1997 to 2004                                | From 1990 to 2004 |  |
| CO2 emissions without LULUCF / LUCF                       | 2.24%             | -0.20%                                           | 1.01%             |  |
| CO <sub>2</sub> net emissions/removals by LULUCF / LUCF   | -0.62%            | -0.85%                                           | -0.74%            |  |
| CO2 net emissions/removals with LULUCF / LUCF             | -0.70%            | -0.87%                                           | -0.78%            |  |
| GHG emissions without LULUCF / LUCF                       | 1.70%             | 0.09%                                            | 0.89%             |  |
| GHG net emissions/removals by LULUCF / LUCF               | -0.63%            | -0.85%                                           | -0.74%            |  |
| GHG net emissions/removals with LULUCF / LUCF             | -0.74%            | -0.90%                                           | -0.82%            |  |