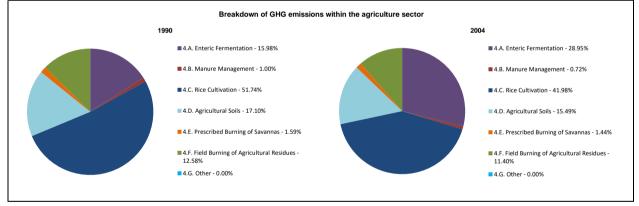

|
| CO <sub>2</sub> net emissions/removals by LULUCF / LUCF   | -0.62%            | -0.85%                                           | -0.74%            |  |
| CO2 net emissions/removals with LULUCF / LUCF             | -0.70%            | -0.87%                                           | -0.78%            |  |
| GHG emissions without LULUCF / LUCF                       | 1.70%             | 0.09%                                            | 0.89%             |  |
| GHG net emissions/removals by LULUCF / LUCF               | -0.63%            | -0.85%                                           | -0.74%            |  |
| GHG net emissions/removals with LULUCF / LUCF             | -0.74%            | -0.90%                                           | -0.82%            |  |