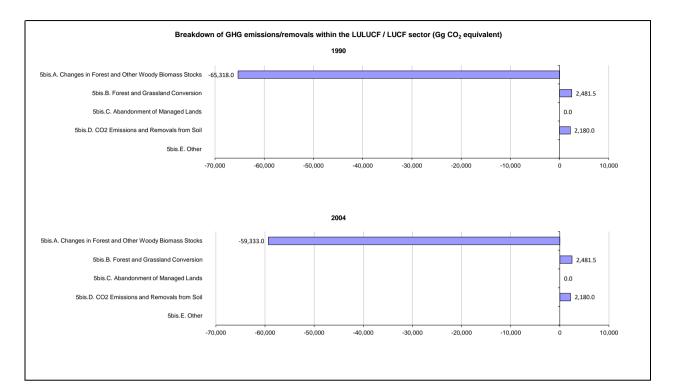

## **Emissions Summary for Guyana**

|                                                           |                   | Emissions, in Gg CO <sub>2</sub> equivalent      |                   |  |
|-----------------------------------------------------------|-------------------|--------------------------------------------------|-------------------|--|
|                                                           | 1990              | 1997                                             | 2004              |  |
| CO2 emissions without LULUCF / LUCF                       | 1,439.0           | 1,680.0                                          | 1,657.0           |  |
| CO2 net emissions/removals by LULUCF / LUCF               | -60,819.0         | -58,211.0                                        | -54,834.0         |  |
| CO <sub>2</sub> net emissions/removals with LULUCF / LUCF | -59,380.0         | -56,531.0                                        | -53,177.0         |  |
| GHG emissions without LULUCF / LUCF                       | 2,553.2           | 2,872.6                                          | 2,891.3           |  |
| GHG net emissions/removals by LULUCF / LUCF               | -60,656.5         | -58,048.5                                        | -54,671.5         |  |
| GHG net emissions/removals with LULUCF / LUCF             | -58,103.3         | -55,175.9                                        | -51,780.2         |  |
|                                                           |                   | Changes in emissions, in percent                 |                   |  |
|                                                           | From 1990 to 1997 | From 1997 to 2004                                | From 1990 to 2004 |  |
| CO2 emissions without LULUCF / LUCF                       | 16.75%            | -1.37%                                           | 15.15%            |  |
| CO <sub>2</sub> net emissions/removals by LULUCF / LUCF   | -4.29%            | -5.80%                                           | -9.84%            |  |
| CO2 net emissions/removals with LULUCF / LUCF             | -4.80%            | -5.93%                                           | -10.45%           |  |
| GHG emissions without LULUCF / LUCF                       | 12.51%            | 0.65%                                            | 13.24%            |  |
| GHG net emissions/removals by LULUCF / LUCF               | -4.30%            | -5.82%                                           | -9.87%            |  |
| GHG net emissions/removals with LULUCF / LUCF             | -5.04%            | -6.15%                                           | -10.88%           |  |
|                                                           | Avera             | Average annual growth rates, in percent per year |                   |  |
|                                                           | From 1990 to 1997 | From 1997 to 2004                                | From 1990 to 2004 |  |
| CO2 emissions without LULUCF / LUCF                       | 2.24%             | -0.20%                                           | 1.01%             |  |
| CO <sub>2</sub> net emissions/removals by LULUCF / LUCF   | -0.62%            | -0.85%                                           | -0.74%            |  |
| CO2 net emissions/removals with LULUCF / LUCF             | -0.70%            | -0.87%                                           | -0.78%            |  |
| GHG emissions without LULUCF / LUCF                       | 1.70%             | 0.09%                                            | 0.89%             |  |
| GHG net emissions/removals by LULUCF / LUCF               | -0.63%            | -0.85%                                           | -0.74%            |  |
| GHG net emissions/removals with LULUCF / LUCF             | -0.74%            | -0.90%                                           | -0.82%            |  |