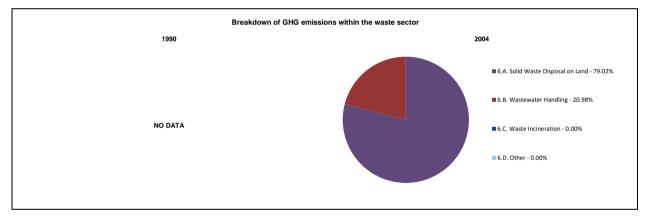

O <sub>2</sub> net emissions/removals by LULUCF / LUCF   | -0.62%            | -0.85%                                           | -0.74%            |  |
| CO2 net emissions/removals with LULUCF / LUCF             | -0.70%            | -0.87%                                           | -0.78%            |  |
| GHG emissions without LULUCF / LUCF                       | 1.70%             | 0.09%                                            | 0.89%             |  |
| GHG net emissions/removals by LULUCF / LUCF               | -0.63%            | -0.85%                                           | -0.74%            |  |
| GHG net emissions/removals with LULUCF / LUCF             | -0.74%            | -0.90%                                           | -0.82%            |  |