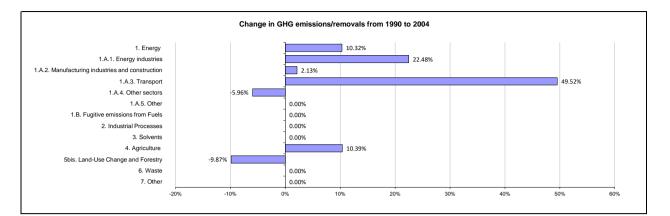

## **Emissions Summary for Guyana**

|                                                           |                   | Emissions, in Gg CO <sub>2</sub> equivalent      |                   |  |
|-----------------------------------------------------------|-------------------|--------------------------------------------------|-------------------|--|
|                                                           | 1990              | 1997                                             | 2004              |  |
| CO2 emissions without LULUCF / LUCF                       | 1,439.0           | 1,680.0                                          | 1,657.0           |  |
| CO2 net emissions/removals by LULUCF / LUCF               | -60,819.0         | -58,211.0                                        | -54,834.0         |  |
| CO <sub>2</sub> net emissions/removals with LULUCF / LUCF | -59,380.0         | -56,531.0                                        | -53,177.0         |  |
| GHG emissions without LULUCF / LUCF                       | 2,553.2           | 2,872.6                                          | 2,891.3           |  |
| GHG net emissions/removals by LULUCF / LUCF               | -60,656.5         | -58,048.5                                        | -54,671.5         |  |
| GHG net emissions/removals with LULUCF / LUCF             | -58,103.3         | -55,175.9                                        | -51,780.2         |  |
|                                                           |                   | Changes in emissions, in percent                 |                   |  |
|                                                           | From 1990 to 1997 | From 1997 to 2004                                | From 1990 to 2004 |  |
| CO2 emissions without LULUCF / LUCF                       | 16.75%            | -1.37%                                           | 15.15%            |  |
| CO <sub>2</sub> net emissions/removals by LULUCF / LUCF   | -4.29%            | -5.80%                                           | -9.84%            |  |
| CO2 net emissions/removals with LULUCF / LUCF             | -4.80%            | -5.93%                                           | -10.45%           |  |
| GHG emissions without LULUCF / LUCF                       | 12.51%            | 0.65%                                            | 13.24%            |  |
| GHG net emissions/removals by LULUCF / LUCF               | -4.30%            | -5.82%                                           | -9.87%            |  |
| GHG net emissions/removals with LULUCF / LUCF             | -5.04%            | -6.15%                                           | -10.88%           |  |
|                                                           | Avera             | Average annual growth rates, in percent per year |                   |  |
|                                                           | From 1990 to 1997 | From 1997 to 2004                                | From 1990 to 2004 |  |
| CO2 emissions without LULUCF / LUCF                       | 2.24%             | -0.20%                                           | 1.01%             |  |
| CO <sub>2</sub> net emissions/removals by LULUCF / LUCF   | -0.62%            | -0.85%                                           | -0.74%            |  |
| CO2 net emissions/removals with LULUCF / LUCF             | -0.70%            | -0.87%                                           | -0.78%            |  |
| GHG emissions without LULUCF / LUCF                       | 1.70%             | 0.09%                                            | 0.89%             |  |
| GHG net emissions/removals by LULUCF / LUCF               | -0.63%            | -0.85%                                           | -0.74%            |  |
| GHG net emissions/removals with LULUCF / LUCF             | -0.74%            | -0.90%                                           | -0.82%            |  |