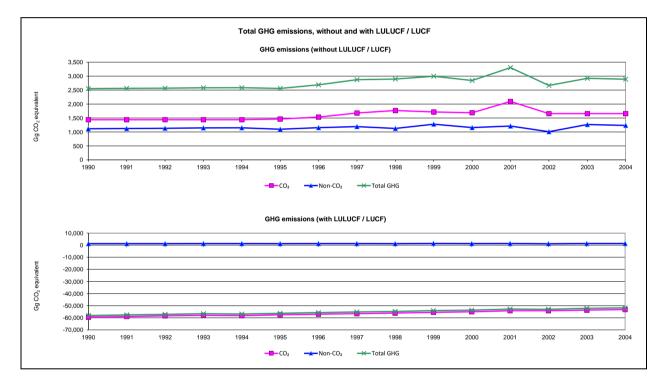

## **Emissions Summary for Guyana**

|                                                           |                   | Emissions, in Gg CO <sub>2</sub> equivalent      |                   |  |
|-----------------------------------------------------------|-------------------|--------------------------------------------------|-------------------|--|
|                                                           | 1990              | 1997                                             | 2004              |  |
| CO2 emissions without LULUCF / LUCF                       | 1,439.0           | 1,680.0                                          | 1,657.0           |  |
| CO2 net emissions/removals by LULUCF / LUCF               | -60,819.0         | -58,211.0                                        | -54,834.0         |  |
| CO <sub>2</sub> net emissions/removals with LULUCF / LUCF | -59,380.0         | -56,531.0                                        | -53,177.0         |  |
| GHG emissions without LULUCF / LUCF                       | 2,553.2           | 2,872.6                                          | 2,891.3           |  |
| GHG net emissions/removals by LULUCF / LUCF               | -60,656.5         | -58,048.5                                        | -54,671.5         |  |
| GHG net emissions/removals with LULUCF / LUCF             | -58,103.3         | -55,175.9                                        | -51,780.2         |  |
|                                                           |                   | Changes in emissions, in percent                 |                   |  |
|                                                           | From 1990 to 1997 | From 1997 to 2004                                | From 1990 to 2004 |  |
| CO2 emissions without LULUCF / LUCF                       | 16.75%            | -1.37%                                           | 15.15%            |  |
| CO <sub>2</sub> net emissions/removals by LULUCF / LUCF   | -4.29%            | -5.80%                                           | -9.84%            |  |
| CO2 net emissions/removals with LULUCF / LUCF             | -4.80%            | -5.93%                                           | -10.45%           |  |
| GHG emissions without LULUCF / LUCF                       | 12.51%            | 0.65%                                            | 13.24%            |  |
| GHG net emissions/removals by LULUCF / LUCF               | -4.30%            | -5.82%                                           | -9.87%            |  |
| GHG net emissions/removals with LULUCF / LUCF             | -5.04%            | -6.15%                                           | -10.88%           |  |
|                                                           | Avera             | Average annual growth rates, in percent per year |                   |  |
|                                                           | From 1990 to 1997 | From 1997 to 2004                                | From 1990 to 2004 |  |
| CO2 emissions without LULUCF / LUCF                       | 2.24%             | -0.20%                                           | 1.01%             |  |
| CO <sub>2</sub> net emissions/removals by LULUCF / LUCF   | -0.62%            | -0.85%                                           | -0.74%            |  |
| CO2 net emissions/removals with LULUCF / LUCF             | -0.70%            | -0.87%                                           | -0.78%            |  |
| GHG emissions without LULUCF / LUCF                       | 1.70%             | 0.09%                                            | 0.89%             |  |
| GHG net emissions/removals by LULUCF / LUCF               | -0.63%            | -0.85%                                           | -0.74%            |  |
| GHG net emissions/removals with LULUCF / LUCF             | -0.74%            | -0.90%                                           | -0.82%            |  |